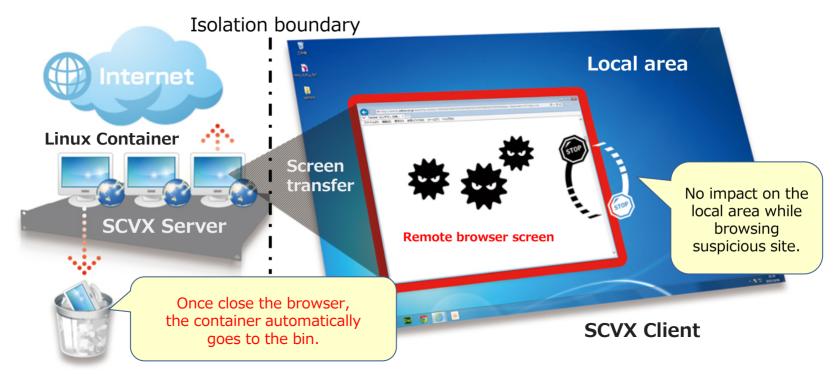

#### **SCVX Secure Browser**

The isolation of Internet access

- Anti-malware
- Information leak prevention

For those who possess highly confidential data.

E.g. Government, Hospital, School...