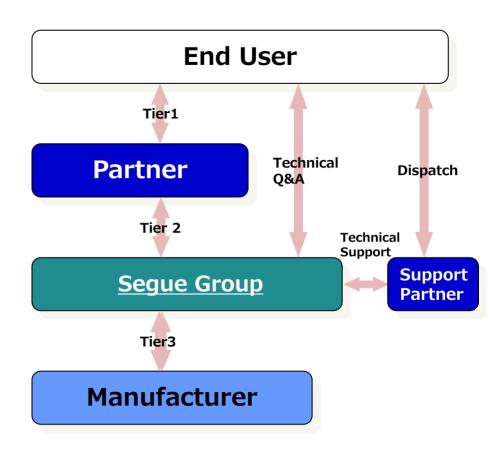

## **Support Structure**

24/365 Call Center,
Dispatch and monitoring service
Service Area: Nation wide